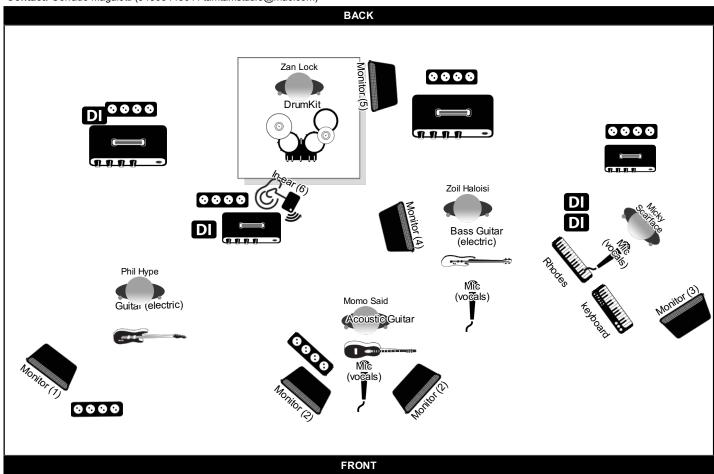

# Momo Said & The Shockolates (BEWISE TOUR)

Contact: Corrado Magalotti (3486544301 / tamtamstudio@mac.com)

Line Up

| Name           | Instrument                           |
|----------------|--------------------------------------|
| Zan Lock       | DrumKit                              |
| Phil Hype      | Guitar (electric)                    |
| Zoil Haloisi   | Bass Guitar (electric), Mic (vocals) |
| Momo Said      | Mic (vocals), Acoustic Guitar        |
| Micky Scarface | Rhodes, keyboard, Mic (vocals)       |

## **Channel list**

| Channel | Band Member    | Instrument                            | Mic / DI             | Insert             |
|---------|----------------|---------------------------------------|----------------------|--------------------|
| 1       | Zan Lock       | Bass Drum                             | Shure beta 52        | comp/gate          |
| 2       | Zan Lock       | Snare Top                             | Sennh e604/SM 57     | compressor         |
| 3       | Zan Lock       | Snare bottom                          | Shure sm 57          |                    |
| 4       | Zan Lock       | Floor Tom                             | sennheiser e604/D112 | comp/gate          |
| 5       | Zan Lock       | HH                                    | SM81/AKG451          |                    |
| 6       | Zan Lock       | OverHeads L                           | SM81/451             |                    |
| 7       | Zan Lock       | Overheads R                           | SM81/451             |                    |
| 8       | Zoil Haloisi   | Bass Guitar (electric) (Zoil Haloisi) | Sennheiser MD 421    | compressor         |
| 9       | Phil Hype      | Guitar (electric) (Phil Hype)         | SM57                 | compressor         |
| 10      | Momo Said      | Acoustic Guitar (Momo Said)           | SM57                 | compressor         |
| 11      | Momo Said      | Acoustic Guitar (Momo Said)           | DI                   | compressor         |
| 12      | Micky Scarface | Rhodes                                | SM58/BETA58          |                    |
| 13      | Micky Scarface | kurz key L                            | DI                   |                    |
| 14      | Micky Scarface | Kurt key R                            | DI                   |                    |
| 15      | Zoil Haloisi   | Zoil BKG vocal                        | SM 58                | compressor/reverb  |
| 16      | Momo Said      | Momo Lead Vocal                       | SM58/BETA58          | comp/reverb/tapDLL |
| 17      | Micky Scarface | BKG miky                              | SM58/BETA58          | compressor         |